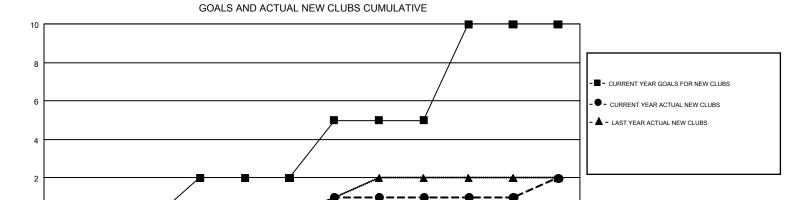

| GMT: OPEN     |               |             |               | _                              |                                                                |                                                              | GMT CA 1                                           |  |
|---------------|---------------|-------------|---------------|--------------------------------|----------------------------------------------------------------|--------------------------------------------------------------|----------------------------------------------------|--|
|               | Club          | os          |               | Members  RESULTS FOR 2016-2017 |                                                                |                                                              |                                                    |  |
|               | RESULTS FOR   | R 2016-2017 |               |                                |                                                                |                                                              |                                                    |  |
| QUARTER       | NEW CLUB GOAL | NEW CLUBS   | DROPPED CLUBS | QUARTER                        | NEW MEMBER GROWTH<br>NET GOAL (not reinstated<br>or transfers) | NEW MEMBER<br>GROWTH ACTUAL (not<br>reinstated or transfers) | DROPPED<br>MEMBERS ACTUAL<br>(including transfers) |  |
| JULY/AUG/SEPT | 0             | 0           | 0             | JULY/AUG/SEPT                  | 67                                                             | 338                                                          | 416                                                |  |
| OCT/NOV/DEC   | 2             | 0           | 1             | OCT/NOV/DEC                    | 61                                                             | 356                                                          | 438                                                |  |
| JAN/FEB/MAR   | 3             | 1           | 1             | JAN/FEB/MAR                    | 131                                                            | 367                                                          | 428                                                |  |
| APR/MAY/JUNE  | 5             | 1           | 1             | APR/MAY/JUNE                   | 172                                                            | 516                                                          | 495                                                |  |