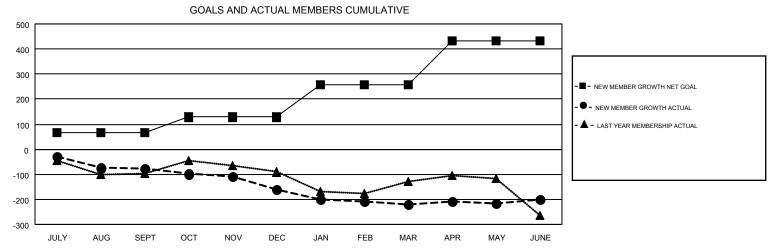

| GMT: OPEN     |               |             |               | _                              |                                                                |                                                              | GMT CA 1                                           |  |
|---------------|---------------|-------------|---------------|--------------------------------|----------------------------------------------------------------|--------------------------------------------------------------|----------------------------------------------------|--|
|               | Club          | os          |               | Members  RESULTS FOR 2016-2017 |                                                                |                                                              |                                                    |  |
|               | RESULTS FOR   | R 2016-2017 |               |                                |                                                                |                                                              |                                                    |  |
| QUARTER       | NEW CLUB GOAL | NEW CLUBS   | DROPPED CLUBS | QUARTER                        | NEW MEMBER GROWTH<br>NET GOAL (not reinstated<br>or transfers) | NEW MEMBER<br>GROWTH ACTUAL (not<br>reinstated or transfers) | DROPPED<br>MEMBERS ACTUAL<br>(including transfers) |  |
| JULY/AUG/SEPT | 0             | 0           | 0             | JULY/AUG/SEPT                  | 67                                                             | 338                                                          | 416                                                |  |
| OCT/NOV/DEC   | 2             | 0           | 1             | OCT/NOV/DEC                    | 61                                                             | 356                                                          | 438                                                |  |
| JAN/FEB/MAR   | 3             | 1           | 1             | JAN/FEB/MAR                    | 131                                                            | 367                                                          | 428                                                |  |
| APR/MAY/JUNE  | 5             | 1           | 1             | APR/MAY/JUNE                   | 172                                                            | 516                                                          | 495                                                |  |